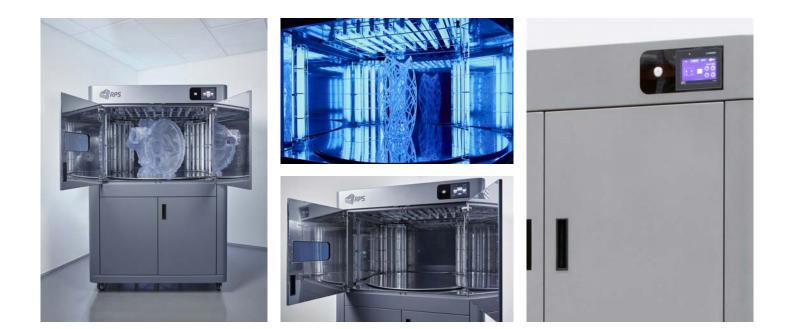

## stratasys | *RPS*

The UV800 oven & hotbox for the complete Neo<sup>®</sup> 3D printing solution.

The UV800 has been developed so parts printed on the Neo® can undergo a final post-cure process, optimising and improving strength and performance of each part.

Designed with high intensity UV lamps and turntable, the UV800 is controlled via PLC with HMI touchscreen and has preprogrammed post-curing cycles for ease of use.

The UV800 also features a hot box (heated resin store) so top up resin is maintained at the correct vat temperature.