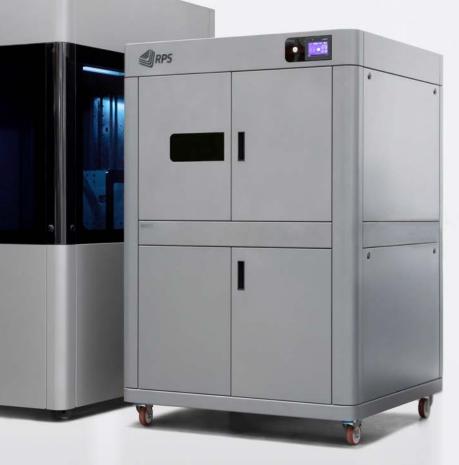

## stratasys | *RPS*

The UV800 oven & hotbox for the complete Neo<sup>®</sup> 3D printing solution.

The UV800 has been developed so parts printed on the Neo® can undergo a final post-cure process, optimising and improving strength and performance of each part.

Designed with high intensity UV lamps and turntable, the UV800 is controlled via PLC with HMI touchscreen and has preprogrammed post-curing cycles for ease of use.

The UV800 also features a hot box (heated resin store) so top up resin is maintained at the correct vat temperature.