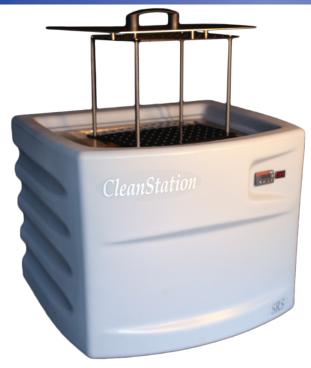

## Clean Station® DT3 "First Choice of FDM Professionals"

Soluble Support Removal for Dimension 768 Series, 1200es Series, **Elite Printer, and Fortus 200MC** 

## The CleanStation DT-3, the "original" desktop system, is installed in thousands of offices and classrooms worldwide.

All CleanStation Support Removal Systems are made in America and utilize US patented "Heat, Agitation, and Flow" technology to rapidly dissolve soluble support material from FDM parts and models.

Although factory configured for "one touch" operation, the DT-3 is fully programmable for time and temperature. Additional features include a recessed, "no drip" top, integrated basket/lid, "whisper quiet" operation and a low solution level cut off for unattended operation.

## **Product Specifications**

- \* "whisper quiet", office and classroom friendly desktop CleanStation®
- \* 10"x 10"x 12"work envelope
- \* 1200 cubic inch, 6 gallon, all stainless steel tank
- \* 1300 watts programable heat and time
- \* 1 hour warm up
- \* "single touch" fully automated control
- \* circulation: 167% per minute
- \* 120v, 15amp service
- \* high efficiency single point manifold
- \* integrated lid and parts basket
- \* recessed "no drip" top
- \* made in USA
- \* 1 year warranty
- \* shipping weight 65 lbs